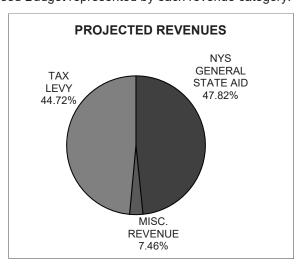

#### Revenues

Revenues for the 2025-26 Proposed Budget reflect decreases in key areas. Listed below are the budgeted revenues for the 2025-26 school year.

#### General Budget 2025-26 Revenues 2025-26 Projected Revenue

| NYS GENERAL STATE AID            | \$<br>10,034,506 | 48.40% |
|----------------------------------|------------------|--------|
| ONONDAGA COUNTY SALES TAX        | \$<br>28,000     |        |
| USE OF MONEY - INTEREST EARNINGS | \$<br>244,056    |        |
| DRUG EDUCATION                   | \$<br>26,000     |        |
| MISCELLANEOUS REVENUE            | \$<br>340,658    | 3.08%  |
| TOTAL                            | \$<br>10,673,220 |        |
| TAX LEVY                         | \$<br>10,059,402 | 48.52% |
| TOTAL GENERAL FUND BUDGET        | \$<br>20,732,622 |        |

The following pie chart represents the percentages of the entire proposed Budget represented by each revenue category.